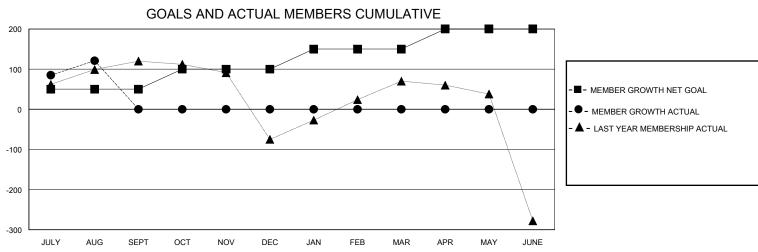

## **GMT**: **LOCATION MALAYSIA GMT CA** Clubs **Members RESULTS FOR 2024-2025 RESULTS FOR 2024-2025 NEW CLUBS** NEW CLUB GOAL DROPPED CLUBS QUARTER MEMBER GROWTH NET MEMBER GROWTH DROPPED QUARTER **GOAL** MEMBERS ACTUAL **ACTUAL** (including transfers) 0 50 192 29 JULY/AUG/SEPT JULY/AUG/SEPT 0 0 0 50 0 0 OCT/NOV/DEC OCT/NOV/DEC 0 0 50 0 0 JAN/FEB/MAR JAN/FEB/MAR 0 0 0 50 0 0 APR/MAY/JUNE APR/MAY/JUNE GOALS AND ACTUAL NEW CLUBS CUMULATIVE 1.6 - CURRENT YEAR GOALS FOR NEW CLUBS 1.2 - CURRENT YEAR ACTUAL NEW CLUBS - LAST YEAR ACTUAL NEW CLUBS 0.8 0.4 AUG DEC JULY SEPT NOV JAN FEB JUNE OCT MAR APR MAY GOALS AND ACTUAL MEMBERS CUMULATIVE